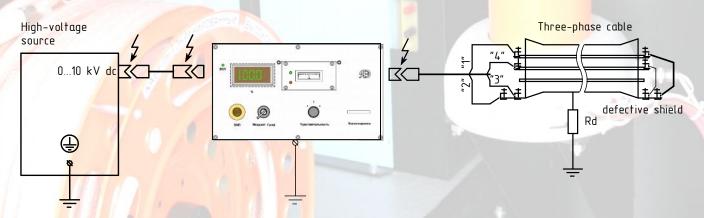

## Methods of measurement and connection scheme Methods of measurement and connection scheme