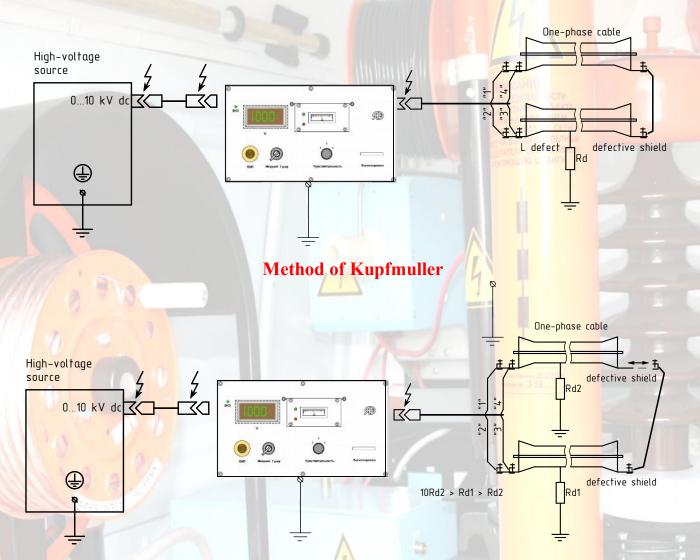

## Methods of measurement and connection scheme Methods of measurement and connection scheme